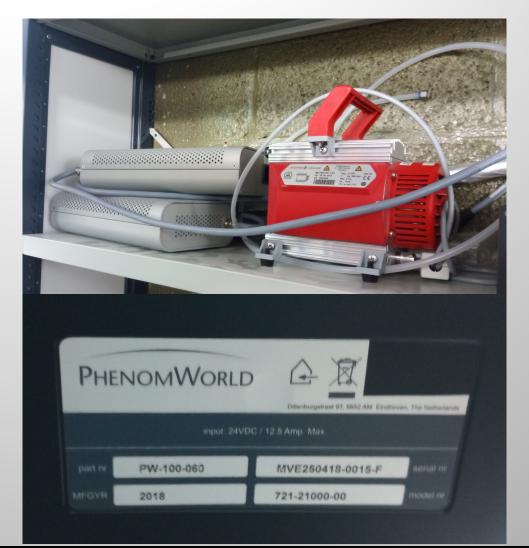

# SOS GROUP

Thermo Fisher PhenomWorld desktop SEM SN MVE250418-0015-F Vintage 2018

Information contained in this presentation is confidential

Thermo Fisher PhenomWorld desktop SEM SN MVE250418-0015-F Vintage 2018 located Nijmegen the Netherlands

Model nr 721-21000-00 Part nr PW-100-060 Including 3 sample holder Vacuum pump