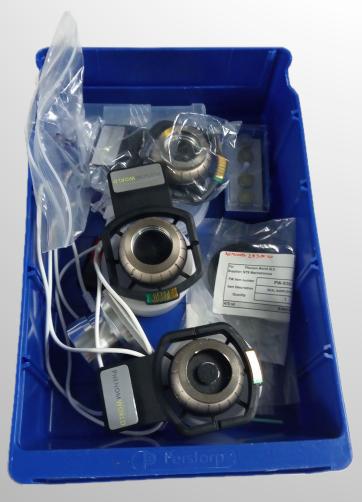

# SOS GROUP

Thermo Fisher PhenomWorld desktop SEM SN MVE250418-0015-F Vintage 2018

Information contained in this presentation is confidential

Thermo Fisher PhenomWorld desktop SEM SN MVE250418-0015-F Vintage 2018 located Nijmegen the Netherlands

Model nr 721-21000-00 Part nr PW-100-060 Including 3 sample holder Vacuum pump



# www.Solutions-on-Silicon.com

Thermo Fisher PhenomWorld desktop SEM SN MVE250418-0015-F Vintage 2018 located Nijmegen the Netherlands







# www.Solutions-on-Silicon.com

### **Solutions on Silicon BV**

#### Your service partner for LAM Research Equipment

#### • Equipment Support

PM, CM, Trouble shooting, Upgrading, Training and Onsite Service Contracts

#### Process Support

Process design, Improvement, Fab-to-Fab Transfer and Integration

• Refurbishment From custom to complete refurbishment

#### Relocation

Auditing, Fingerprinting, Decommissioning, Installation, Acceptance

Materials
Supplier of first class second source materials



# www.Solutions-on-Silicon.com