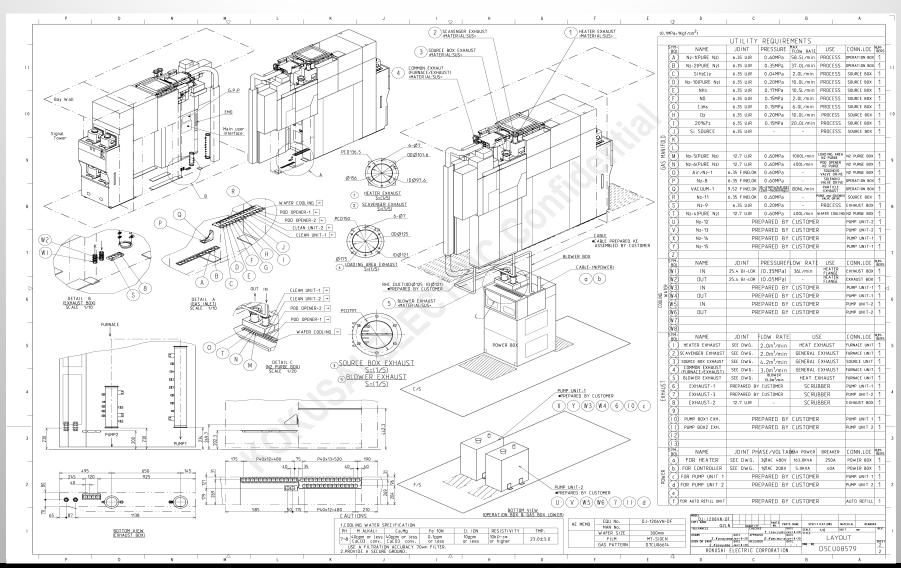

Kokusai
QUIXACE MT-SiOCN Furnace
SN T2DC6-20571-1
Vintage 17-09-2020

QUIXACEI®- $\Pi$  is a KOKUSAI ELECTRIC's latest platform for batch thermal processing of 300mm wafers. QUIXACEI®- $\Pi$  offers high throughput by utilizing advanced technologies in such areas as temperature control, wafer handling automation, reactor purging.

### **Features**

- •Achieved high productivity: Improved 1.25times(\*) larger lot processing in a time (\* Compared with previous model)
- Capable of conformal films into deep trench
- •Realized high accurate, high quality film deposition in low temperature
- Health check function (Option)