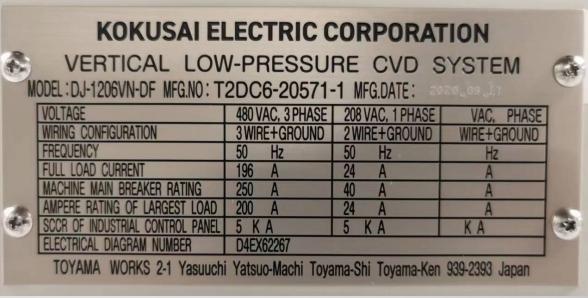

Kokusai
QUIXACE MT-SiOCN Furnace
SN T2DC6-20571-1
Vintage 17-09-2020

QUIXACEI®- $\Pi$  is a KOKUSAI ELECTRIC's latest platform for batch thermal processing of 300mm wafers. QUIXACEI®- $\Pi$  offers high throughput by utilizing advanced technologies in such areas as temperature control, wafer handling automation, reactor purging.