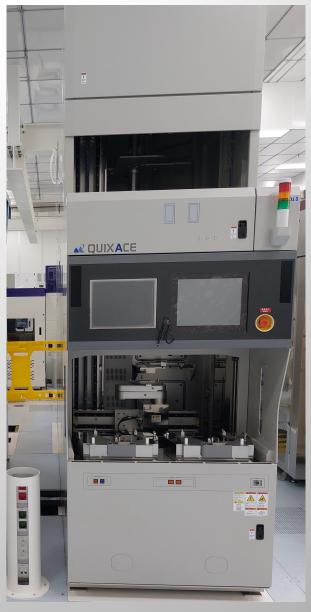

Kokusai
QUIXACE MT-SiOCN Furnace
SN T2DC6-20571-1
Vintage 17-09-2020

QUIXACEI®- $\Pi$  is a KOKUSAI ELECTRIC's latest platform for batch thermal processing of 300mm wafers. QUIXACEI®- $\Pi$  offers high throughput by utilizing advanced technologies in such areas as temperature control, wafer handling automation, reactor purging.

### **Features**

- •Achieved high productivity: Improved 1.25times(\*) larger lot processing in a time (\* Compared with previous model)
- Capable of conformal films into deep trench
- •Realized high accurate, high quality film deposition in low temperature
- Health check function (Option)