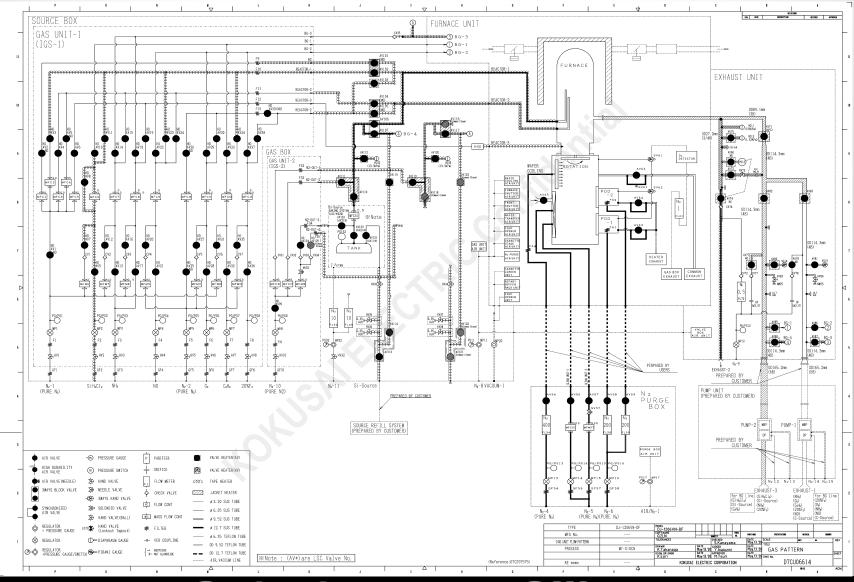

Kokusai
QUIXACE MT-SiOCN Furnace
SN T2DC6-20571-1
Vintage 17-09-2020

QUIXACEI®- $\Pi$  is a KOKUSAI ELECTRIC's latest platform for batch thermal processing of 300mm wafers. QUIXACEI®- $\Pi$  offers high throughput by utilizing advanced technologies in such areas as temperature control, wafer handling automation, reactor purging.

### **Features**

- •Achieved high productivity: Improved 1.25times(\*) larger lot processing in a time (\* Compared with previous model)
- Capable of conformal films into deep trench
- •Realized high accurate, high quality film deposition in low temperature
- Health check function (Option)