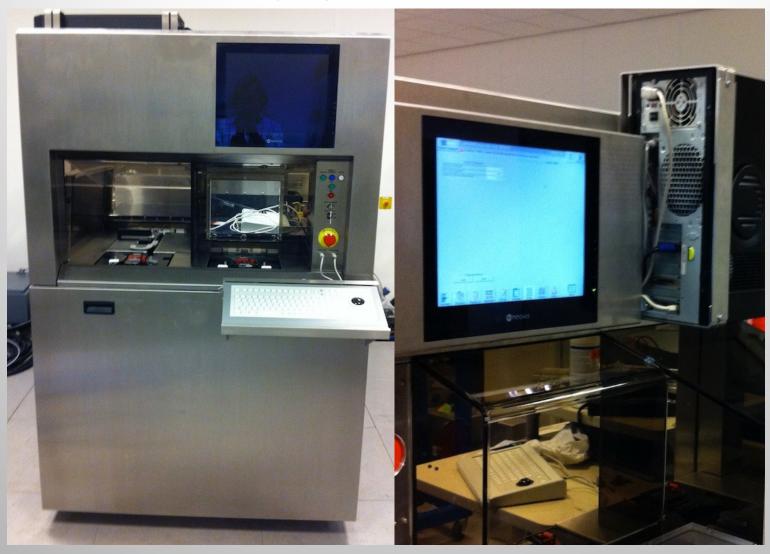

## LAM Research TCP9600 Etch SN 4330 Location warehouse Nijmegen

Stand-Alone/Bulkhead System (dual monitor upgrade)

SW: Envision 1.6.1-012

Configured for 200mm Wafers

Hine 38A open cassette Send/Receive indexers

### LAM Research TCP9600 Etch SN 4330

**Location warehouse Nijmegen condition Refurbished** 