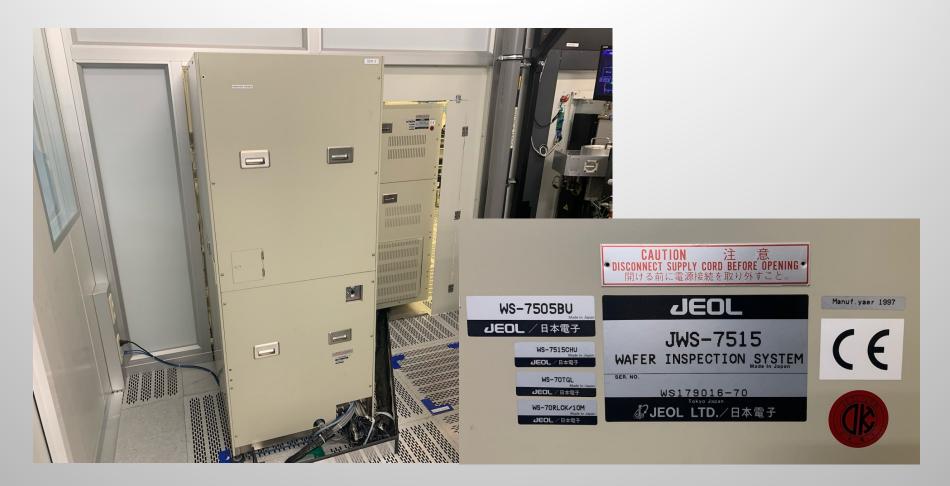

## JEOL JWS 7515 Scanning Electron Microscope (SEM) SN WS179016-70 Vintage 1997

Information contained in this presentation is confidential

JEOL JWS 7515 SEM Serial nr WS179016-70 12KV Vintage 1997 located warehouse 150/200mm

SEM Field emission electron gun Resolution: 8 nm Magnification: 100x to 200,000x Accelerating voltage: up to 12 kV 4-Axis goniometer stage.

## www.Solutions-on-Silicon.com

JEOL JWS 7515 SEM Serial nr WS179016-70 12KV Vintage 1997 located warehouse 150/200mm