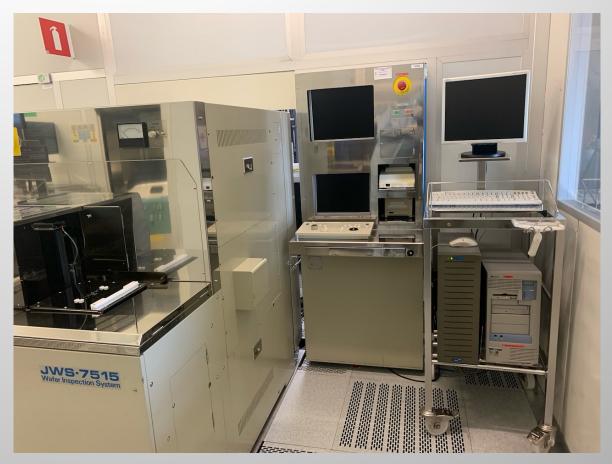

## JEOL JWS 7515 Scanning Electron Microscope (SEM) SN WS179016-70 Vintage 1997

Information contained in this presentation is confidential

JEOL JWS 7515 SEM Serial nr WS179016-70 12KV Vintage 1997 located warehouse 150/200mm

SEM Field emission electron gun Resolution: 8 nm Magnification: 100x to 200,000x Accelerating voltage: up to 12 kV 4-Axis goniometer stage.

## www.Solutions-on-Silicon.com

JEOL JWS 7515 SEM Serial nr WS179016-70 12KV Vintage 1997 located warehouse 150/200mm