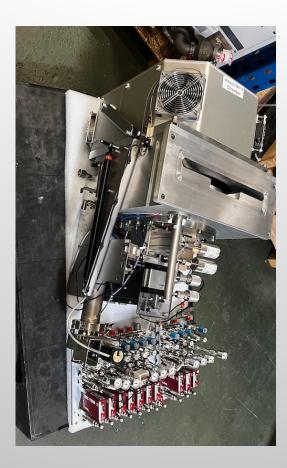

HITACHI M712 / M711 Dry Etch strip chamber Vintage 2006 300mm

# HITACHI M712 / M711 Alu Etch Strip chamber Vintage 2006 300mm Location warehouse Nijmegen condition "As is"

Manufacturer: HITACHI

**Type:** 300mm M712 / M711 ALU Etch strip chamber

Date of manufacture: 2006

**Software revision:** 1.07 PMv.02.16M

Gaspanel included