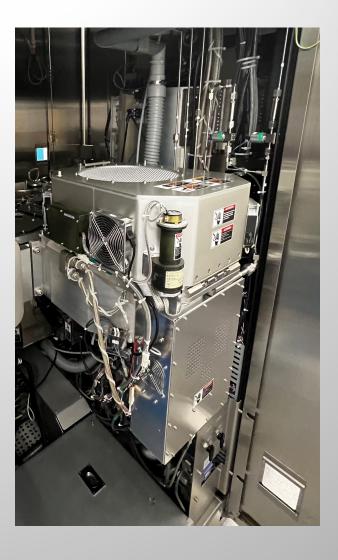

HITACHI M712 / M711 Dry Etch strip chamber Vintage 2006 300mm

# HITACHI M712 / M711 Alu Etch Strip chamber Vintage 2006 300mm Location warehouse Nijmegen condition "As is"

Manufacturer: HITACHI

**Type:** 300mm M712 / M711 ALU Etch strip chamber

Date of manufacture: 2006

**Software revision:** 1.07 PMv.02.16M

Gaspanel included