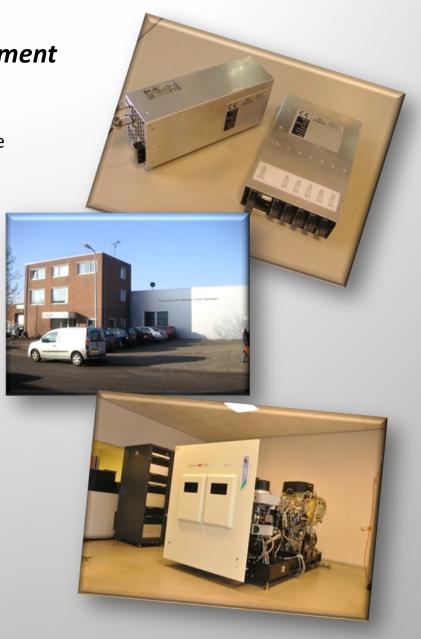

Jordan Valley BedeMetrix-L Serial nr S0011 Vintage Aug 2006 100-300mm

# Jordan Valley BedeMetrix-L Serial nr S0011 Vintage Aug 2006 100-300mm Location warehouse Belgium condition "As is"

Versatile, multi-configuration X-ray metrology tool For semiconductor research and process development Complete metrology for advanced processes on a single tool Seamless integration to the BedeMetrix -F, The ideal bridge tool between development and pilot production

## www.Solutions-on-Silicon.com

Jordan Valley BedeMetrix-L
Serial nr S0011
Vintage Aug 2006 100-300mm
Location warehouse Belgium condition "As is"