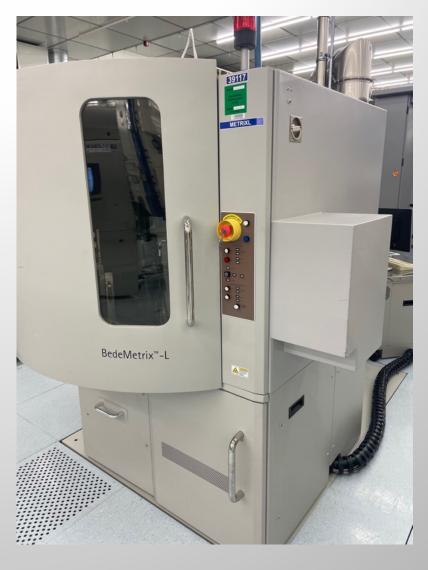

Jordan Valley BedeMetrix-L Serial nr S0011 Vintage Aug 2006 100-300mm

# Jordan Valley BedeMetrix-L Serial nr S0011 Vintage Aug 2006 100-300mm Location warehouse Belgium condition "As is"

Versatile, multi-configuration X-ray metrology tool For semiconductor research and process development Complete metrology for advanced processes on a single tool Seamless integration to the BedeMetrix -F, The ideal bridge tool between development and pilot production