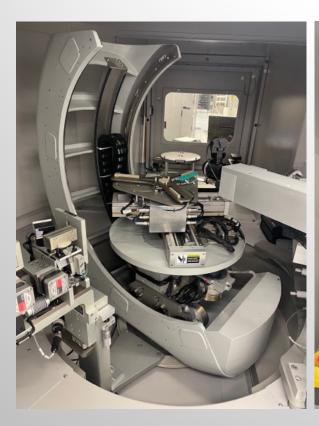

Jordan Valley BedeMetrix-L Serial nr S0011 Vintage Aug 2006 100-300mm

# Jordan Valley BedeMetrix-L Serial nr S0011 Vintage Aug 2006 100-300mm Location warehouse Belgium condition "As is"

Versatile, multi-configuration X-ray metrology tool For semiconductor research and process development Complete metrology for advanced processes on a single tool Seamless integration to the BedeMetrix -F, The ideal bridge tool between development and pilot production