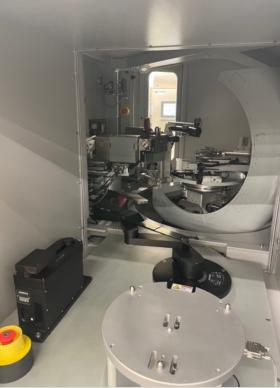

Jordan Valley BedeMetrix-L Serial nr S0011 Vintage Aug 2006 100-300mm

# Jordan Valley BedeMetrix-L Serial nr S0011 Vintage Aug 2006 100-300mm Location warehouse Belgium condition "As is"

Versatile, multi-configuration X-ray metrology tool For semiconductor research and process development Complete metrology for advanced processes on a single tool Seamless integration to the BedeMetrix -F, The ideal bridge tool between development and pilot production