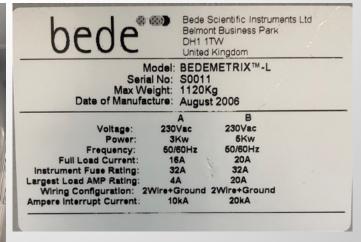

Jordan Valley BedeMetrix-L Serial nr S0011 Vintage Aug 2006 100-300mm

# Jordan Valley BedeMetrix-L Serial nr S0011 Vintage Aug 2006 100-300mm Location warehouse Belgium condition "As is"

Versatile, multi-configuration X-ray metrology tool For semiconductor research and process development Complete metrology for advanced processes on a single tool Seamless integration to the BedeMetrix -F, The ideal bridge tool between development and pilot production