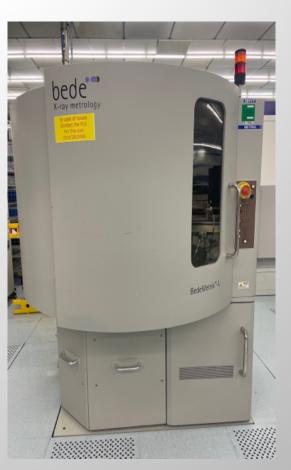

Jordan Valley BedeMetrix-L Serial nr S0011 Vintage Aug 2006 100-300mm

# Jordan Valley BedeMetrix-L Serial nr S0011 Vintage Aug 2006 100-300mm Location warehouse Belgium condition "As is"

Versatile, multi-configuration X-ray metrology tool For semiconductor research and process development Complete metrology for advanced processes on a single tool Seamless integration to the BedeMetrix -F, The ideal bridge tool between development and pilot production