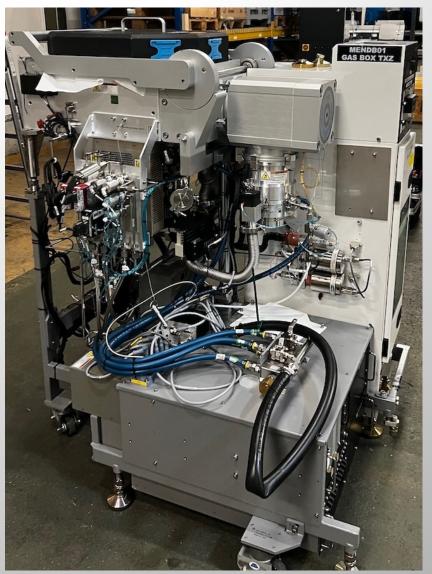

## **Location warehouse Nijmegen condition "As is"**

**Manufacturer:** Applied Materials

Type: 300mm Enchanced CVD (MOCVD) TxZ

Process chamber

Date of manufacture: 2007

**Serial nr**: 40769

Gaspanel with Mykrolis Intelliflow II MFC's

Gasbox Type STAR 2,5L TIN